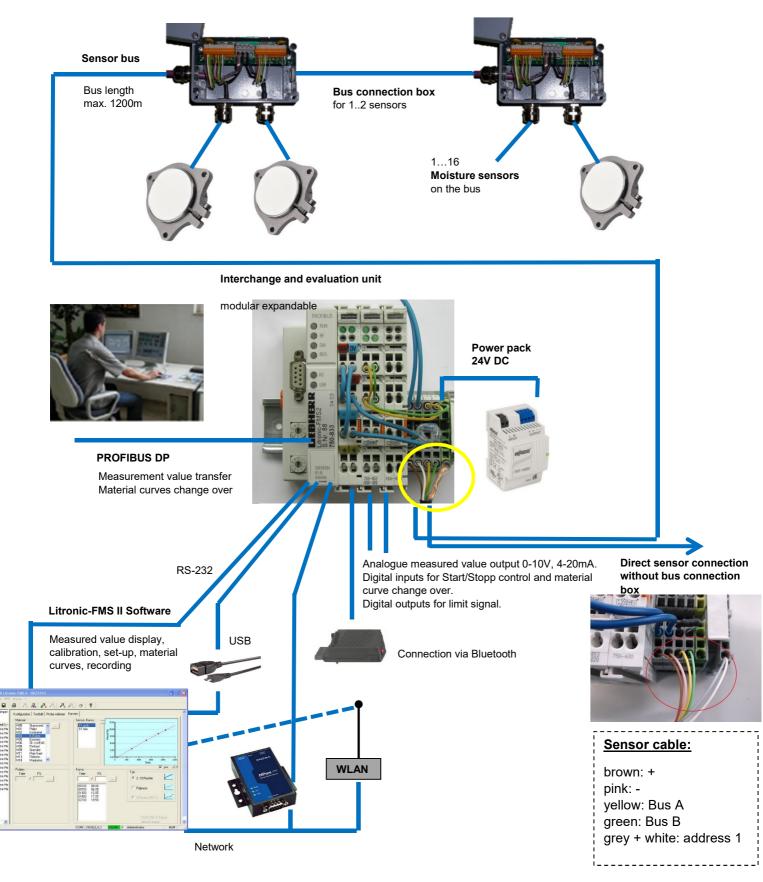

## System Overview Litronic FMS II

The Litronic FMS II with intelligent bus sensors is an independently operating moisture measuring system, without the necessity of installing indication and operating units. It is thus ideally suited for controls featuring a visualisation system. The interchange and evaluation unit can be installed compactly in a switch cabinet. A multitude of interfaces can be realised fort he overriding systems. An easy-to-use PC software allows a quick and precise calibration of the measuring channel.