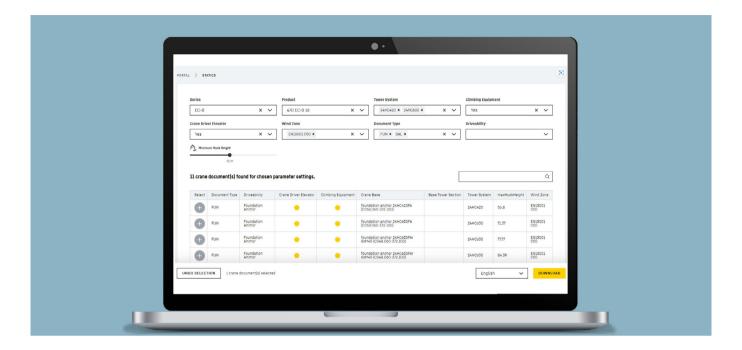

## **Tower Crane Portal**

#### **Everything in one app**

Our 'TCP' application gives you quick, user-friendly access to all relevant documentation for your tower cranes depending on your role, such as:

- operator manuals
- wiring diagrams
- service information
- technical information
- product presentations

Simply send your enquiry directly to 'statik.lbc@liebherr.com'.

You can access further information about your crane along with static data via MyLiebherr: