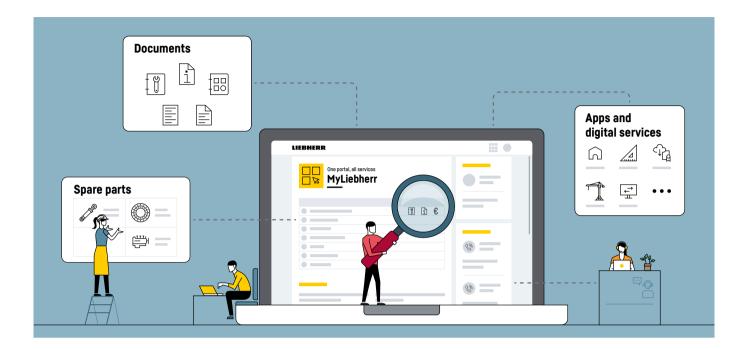

# **MyLiebherr**

#### One portal, all services

Our MyLiebherr platform offers you a central hub for a variety of product groups.

Centralised access via MyLiebherr allows you to see all our apps at a glance, including:

- the tower crane spare parts catalogue
- the Tower Crane Portal with all documents
   (spare parts and service documentation, operator manuals and much more)
- digital price lists
- the Tower Cranes Shop with prices and availability of spare parts
- our fleet management tool LiDAT

You can contact your responsible service partner via MyLiebherr: it's quick, simple and convenient!