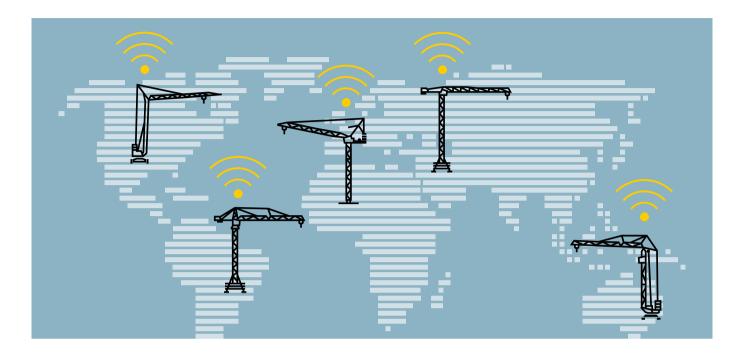

## **LIDAT**

#### Fleet management

The LiDAT data transfer and positioning system enables the fleet management of Liebherr machines belonging to the duty cycle crawler crane, crawler crane, tower crane and maritime crane product areas via a standardised platform. The ability to integrate machines from other manufacturers means that extensive machine fleets can be managed. LiDAT makes it easier to manage and control your fleet and provides information on the location and operation of your machines. This includes the crane's position, operating and utilisation times, and service schedule information.

#### Advantages at a glance:

- comprehensive fleet management from a single source for various machine types, including third-party equipment
- more planning security: you always know where your machine is located.
   Information on machine position and operating and utilisation times
   can be used to determine how cost-efficiently your crane is being used.
- cost savings through efficient service engineer deployment and spare parts planning
- intelligent maintenance planning (service schedule information)
- systematic documentation of overloading and operating errors
- data retrieval several times a day