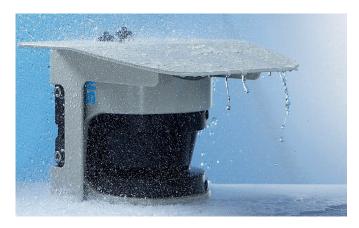

#### Superior safety, in all weather

Using the latest available laser sensor technology, the anti-collision system will work in all weather conditions providing superior range, resolution and accuracy.

The rugged design and special alloy housing protect the scanner from wear and tear and even the roughest environmental conditions. Modern technology ensures exceptionally low pow consumption, rapid processing of data and an extended range, whilst a simple and straightforward installation, makes retrofitting stack anti-collision a breeze.