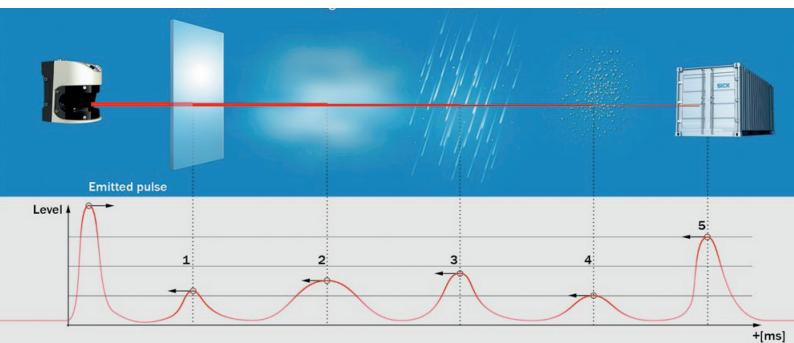

The anti-collision function uses the output from two X 2D laser scanners, to determine the height of the stack, both in the forward and reverse directions, relative to the position of the trolley. The PLC software uses this data along with feedback from both the hoist and trolley encoders to monitor the position of the lifting equipment and hoisted container relative to the container stack.

In the event that the software determines that a collision is imminent, the system warns the driver before the trolley motion is automatically slowed down and brought to a stop, before any collision can occur.