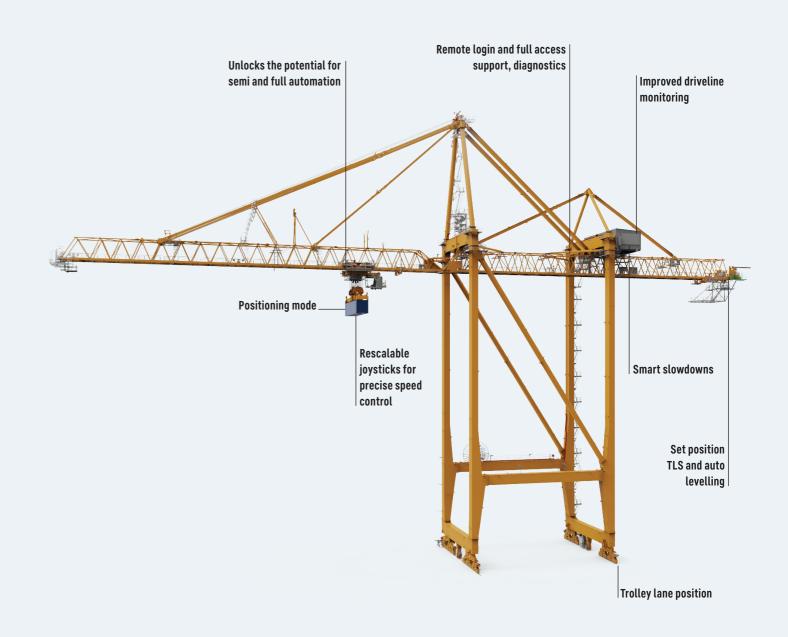

## Liebherr Transform is the upgrade and modification service from Liebherr Container Cranes Ltd.

Ports and terminals are under increased pressure to reduce costs and boost performance through increased productivity, faster turnarounds and reduction in equipment downtime. This can sometimes result in increased capital expenditure for new equipment.

As a Liebherr Container Cranes customer, you already own the best container handling equipment on the planet. Why not unleash its full potential by upgrading it? Liebherr Transform uses the best available technologies to make your crane stronger, faster, smarter, greener and ultimately ... better.