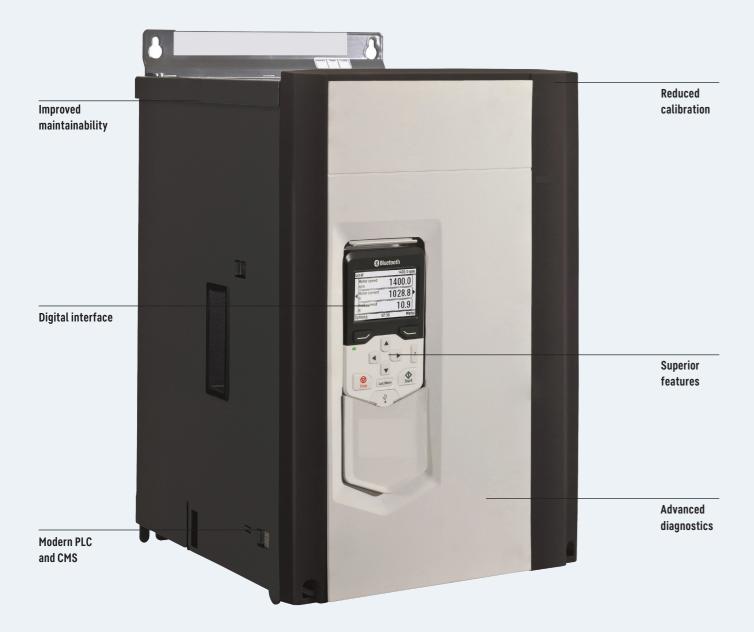

## It's time to make the change

With the ever-increasing challenge to source analogue sub-components and redesign electronic cards we have developed a digital solution. This upgrade replaces your existing Liebherr Thyrovert DC regulation system, including both the analogue electronic cards and thyristor bridge, with one complete device with a digital interface for each crane function.

#### Available for STS, RTG and RMG with the following analogue systems:

- Thyrovert DC regulation
- Overload protection
- Trim, list, skew control

### **Additional benefits**